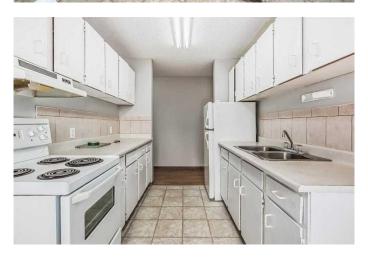

## \$249,900

2 Bedroom, 1.00 Bathroom, 819 sqft Residential on 0.00 Acres

Highland Park, Calgary, Alberta

Location Location! First time buyers, this amzing apartment, bright open floor plan including new paint, carpet, baseboards, casings, lights etc. with a large living room, kitchen, spacious dining room. There are plenty of windows to allow lots of natural light. This condo has 2 large bedrooms and a 4 piece bathroom, in suit washer and dryer, assigned parking stall. Tenant pay Rent \$ 1550 per month including utilities and happy to stay if new buyer assume the tenant. Close to airport, SAIT, UNI, downtown, shopping mall, restaurants, bus and all amenities. building roof changed 2023.

#### Interior

Interior Features Laminate Counters

Appliances Electric Stove, Refrigerator

Heating Boiler Cooling None