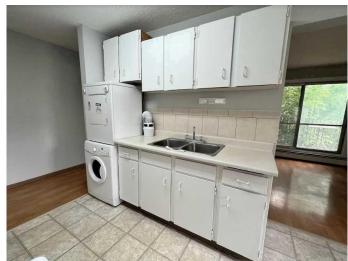

## \$249,900

2 Bedroom, 1.00 Bathroom, 819 sqft Residential on 0.00 Acres

Highland Park, Calgary, Alberta

Location Location! First time buyers, this amzing apartment, bright open floor plan including new paint, carpet, baseboards, casings, lights etc. with a large living room, kitchen, spacious dining room. There are plenty of windows to allow lots of natural light. This condo has 2 large bedrooms and a 4 piece bathroom, in suit washer and dryer, assigned parking stall. Tenant pay Rent \$ 1550 per month including utilities and happy to stay if new buyer assume the tenant. Close to airport, SAIT, UNI, downtown, shopping mall, restaurants, bus and all amenities. building roof changed 2023.

#### **Amenities**

Amenities Coin Laundry

Parking Spaces 1

Parking Stall

#### Interior

Interior Features Laminate Counters

Appliances Electric Stove, Refrigerator

Heating Boiler Cooling None