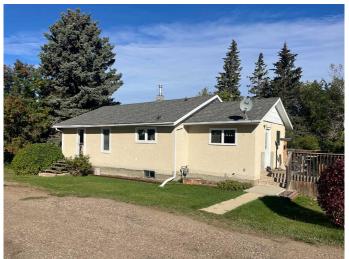

## \$139,900

3 Bedroom, 2.00 Bathroom, 1,030 sqft Residential on 0.31 Acres

Islay, Islay, Alberta

Looking for a place to call home in a quiet small-town? Located just 30 minutes west of Lloydminster, this property in located in the hamlet of Islay, Alberta. Sitting on two lots, this 1030 sq. ft. home has 3 bedrooms on the main floor, a 4-piece bathroom, a spacious living area, and an eat-in kitchen. Downstairs, you will find a large family room as well as a 2-piece bathroom and laundry area. Walk outside onto the large 520 sq. ft. deck and overlook the spacious backyard. Windows upgraded 2 years ago. Shingles replaced on house and garage approximately 7 years ago. Electrical has been upgraded to 100 amp. This home also offers a 28' x 26' double garage and sits on a corner lot. Call to view!

#### **Exterior**

Exterior Features None

Lot Description Corner Lot, Few Trees, Lawn

Roof Asphalt Shingle

Construction Stucco

Foundation Block, Poured Concrete