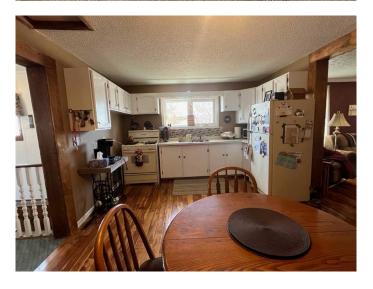

## \$139,900

3 Bedroom, 2.00 Bathroom, 1,030 sqft Residential on 0.31 Acres

Islay, Islay, Alberta

Looking for a place to call home in a quiet small-town? Located just 30 minutes west of Lloydminster, this property in located in the hamlet of Islay, Alberta. Sitting on two lots, this 1030 sq. ft. home has 3 bedrooms on the main floor, a 4-piece bathroom, a spacious living area, and an eat-in kitchen. Downstairs, you will find a large family room as well as a 2-piece bathroom and laundry area. Walk outside onto the large 520 sq. ft. deck and overlook the spacious backyard. Windows upgraded 2 years ago. Shingles replaced on house and garage approximately 7 years ago. Electrical has been upgraded to 100 amp. This home also offers a 28' x 26' double garage and sits on a corner lot. Call to view!

### Interior

Interior Features Ceiling Fan(s)

Appliances Refrigerator, Stove(s), Washer/Dryer, Freezer

Heating Forced Air, Natural Gas

Cooling None Has Basement Yes

Basement Finished, Partial