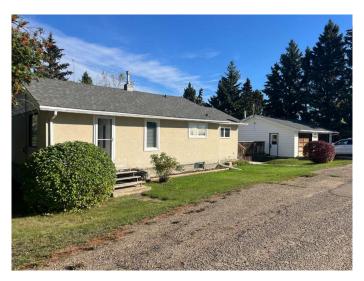

## \$139,900

3 Bedroom, 2.00 Bathroom, 1,030 sqft Residential on 0.31 Acres

Islay, Islay, Alberta

Looking for a place to call home in a quiet small-town? Located just 30 minutes west of Lloydminster, this property in located in the hamlet of Islay, Alberta. Sitting on two lots, this 1030 sq. ft. home has 3 bedrooms on the main floor, a 4-piece bathroom, a spacious living area, and an eat-in kitchen. Downstairs, you will find a large family room as well as a 2-piece bathroom and laundry area. Walk outside onto the large 520 sq. ft. deck and overlook the spacious backyard. Windows upgraded 2 years ago. Shingles replaced on house and garage approximately 7 years ago. Electrical has been upgraded to 100 amp. This home also offers a 28' x 26' double garage and sits on a corner lot. Call to view!

#### **Exterior**

Exterior Features None

Lot Description Corner Lot, Few Trees, Lawn

Roof Asphalt Shingle

Construction Stucco

Foundation Block, Poured Concrete