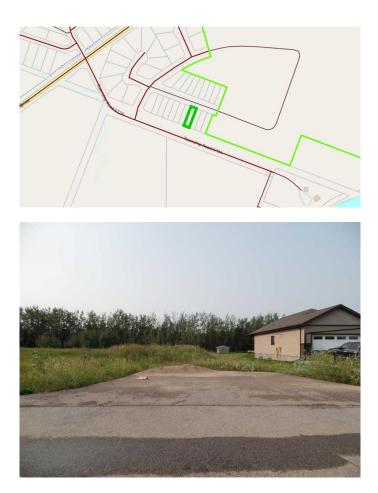

#### \$90,000

0 Bedroom, 0.00 Bathroom, Land on 0.25 Acres

Lac La Biche, Lac La Biche, Alberta

NOW SELLING!!!! Phase 1 of Churchill Gates. 1/2 acre and 1/4 acre serviced estate lots located only minutes from the town of Lac La Biche, across from Lac La Biche golf and country club. This architecturally controlled residential subdivision has a scenic view of the lake and is close to walking trails, boat launch, golfing and all the recreation that Lac La Biche has to offer.