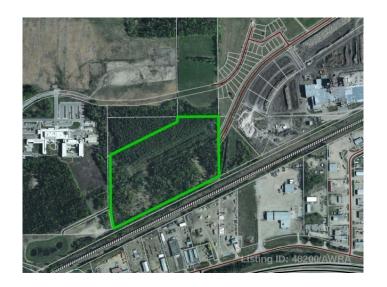

#### \$475,000

0 Bedroom, 0.00 Bathroom, Land on 30.05 Acres

N/A, Edson, Alberta

Fantastic opportunity to own approximately 30 acres in town limits. Strategically located in the east end of Edson between the new Edson hospital and the Weyerhaeuser mill. The property is currently zoned Urban Reserve but with rezoning and Town approval the development possibilities are endless!