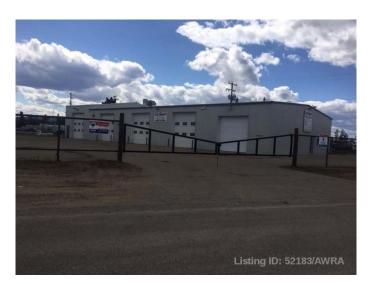

## \$775,000

0 Bedroom, 0.00 Bathroom, Commercial on 0.82 Acres

N/A, Whitecourt, Alberta

Good hilltop location with exposure to Highway 43 This well maintained shop with new siding and 2019 new roof, was used and zoned for a auto repair body shop, and includes the paint booth and mechanical exhaust system. Bays are 60 ft. deep. Ideal for auto repair or wireline shop' leased to May 2025To Oddball Automotive. Good investment property.