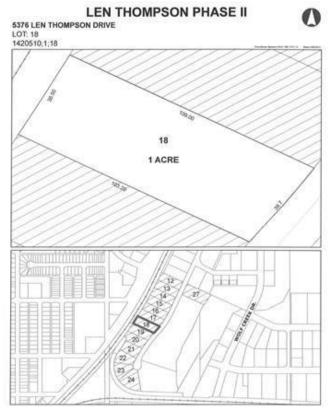

# \$225,000 - 5376 Len Thompson Drive, Lacombe

MLS® #CA0131978

### \$225,000

0 Bedroom, 0.00 Bathroom, Commercial on 1.00 Acres

Wolf Creek Industrial Park, Lacombe, Alberta

Len Thompson Industrial Park. New 15 acre industrial park strategically located in the heart of Lacombe's industrial area and will soon be home to Lacombe's new Public Works shop and yard site. Features highway exposure, access and visibility. Conveniently located next to major regional highways. Lots are zoned light industrial which provides for a large variety of permitted and discretionary uses. Subdivision is paved, shovel ready with street lights and services to lot. Currently lots are 1 to 1.5 acres in size but if you need to amalgamate 1 or more lots to make your business plan work that is easy to do. Come take a look at the City of Lacombe and its newest industrial subdivision where your business needs will be met and thrive for years to come. Note the City is also willing to look at selling a separate 7 to 10 acre parcel.

# **Community Information**

Address 5376 Len Thompson Drive

Subdivision Wolf Creek Industrial Park

City Lacombe
County Lacombe
Province Alberta

Postal Code T4L 2H3

### **Additional Information**

Date Listed April 3rd, 2018

Days on Market 2715

Zoning I1