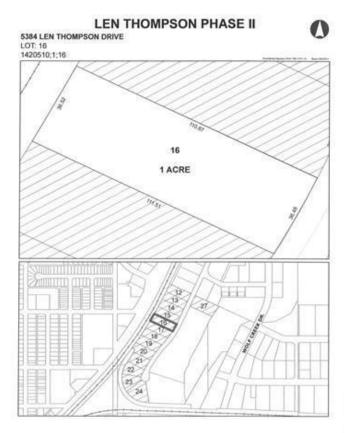

# \$225,000 - 5384 Len Thompson Drive, Lacombe

MLS® #CA0131980

#### \$225,000

0 Bedroom, 0.00 Bathroom, Commercial on 1.00 Acres

Wolf Creek Industrial Park, Lacombe, Alberta

Len Thompson Industrial Park. New 15 acre industrial park strategically located in the heart of Lacombe's industrial area and will soon be home to Lacombe's new Public Works shop and yard site. Features highway exposure, access and visibility. Conveniently located next to major regional highways. Lots are zoned light industrial which provides for a large variety of permitted and discretionary uses. Subdivision is paved, shovel ready with street lights and services to lot. Currently lots are 1 to 1.5 acres in size but if you need to amalgamate 1 or more lots to make your business plan work that is easy to do. Come take a look at the City of Lacombe and its newest industrial subdivision where your business needs will be met and thrive for years to come. Note the City is also willing to look at selling a separate 7 to 10 acre parcel.

### **Community Information**

Address

5384 Len Thompson Drive

| Subdivision | Wolf Creek Industrial Park |
|-------------|----------------------------|
| City        | Lacombe                    |
| County      | Lacombe                    |
| Province    | Alberta                    |
| Postal Code | T4L 2H3                    |