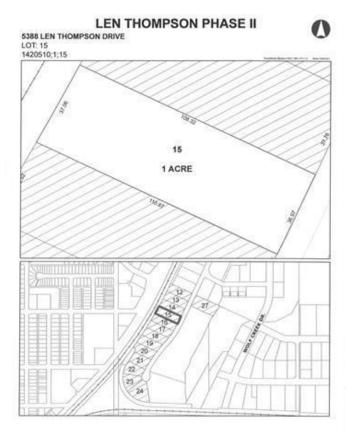

# \$225,000 - 5388 Len Thompson Drive, Lacombe

MLS® #CA0131981

### \$225,000

0 Bedroom, 0.00 Bathroom, Commercial on 1.00 Acres

Wolf Creek Industrial Park, Lacombe, Alberta

Len Thompson Industrial Park. New 15 acre industrial park strategically located in the heart of Lacombe's industrial area and will soon be home to Lacombe's new Public Works shop and yard site. Features highway exposure, access and visibility. Conveniently located next to major regional highways. Lots are zoned light industrial which provides for a large variety of permitted and discretionary uses. Subdivision is paved, shovel ready with street lights and services to lot. Currently lots are 1 to 1.5 acres in size but if you need to amalgamate 1 or more lots to make your business plan work that is easy to do. Come take a look at the City of Lacombe and its newest industrial subdivision where your business needs will be met and thrive for years to come. Note the City is also willing to look at selling a separate 7 to 10 acre parcel.

## **Community Information**

Address

5388 Len Thompson Drive

| Subdivision | Wolf Creek Industrial Park |
|-------------|----------------------------|
| City        | Lacombe                    |
| County      | Lacombe                    |
| Province    | Alberta                    |
| Postal Code | T4L 2H3                    |