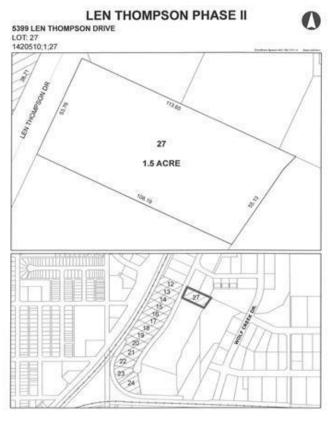

# \$337,500 - 5399 Len Thompson Drive, Lacombe

MLS® #CA0131985

### \$337,500

0 Bedroom, 0.00 Bathroom, Commercial on 1.50 Acres

Wolf Creek Industrial Park, Lacombe, Alberta

Len Thompson Industrial Park. New 15 acre industrial park strategically located in the heart of Lacombe's industrial area and will soon be home to Lacombe's new Public Works shop and yard site. Features highway exposure, access and visibility. Conveniently located next to major regional highways. Lots are zoned light industrial which provides for a large variety of permitted and discretionary uses. Subdivision is paved, shovel ready with street lights and services to lot. Currently lots are 1 to 1.5 acres in size but if you need to amalgamate 1 or more lots to make your business plan work that is easy to do. Come take a look at the City of Lacombe and its newest industrial subdivision where your business needs will be met and thrive for years to come. Note the City is also willing to look at selling a separate 7 to 10 acre parcel.

## **Community Information**

Address 5399 Len Thompson Drive

Subdivision Wolf Creek Industrial Park

City Lacombe
County Lacombe
Province Alberta

Postal Code T4L 2H3

### **Additional Information**

Date Listed April 3rd, 2018

Days on Market 2714

Zoning I1