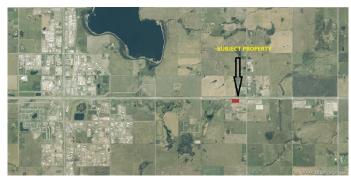

### \$1,500,000

0 Bedroom, 0.00 Bathroom, Land on 8.50 Acres

N/A, Rural Grande Prairie No. 1, County of, Alberta

Industrial Lot ready for construction.

Developed lot is fenced and graveled. Great
Highway Exposure! This lot is located east on
HWY 43 and is a few quarters before Richie
Brothers. Practically in town, this lot will be a
very convenient place to situate your business.
Zoning is RM-4.