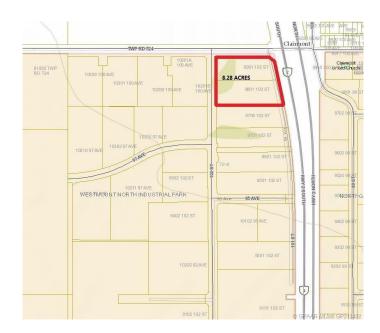

### \$3,993,000

0 Bedroom, 0.00 Bathroom, Land on 8.28 Acres

N/A, Clairmont, Alberta

8.28 Acres with direct exposure to the Highway [HWY 2 North]. This lot is Zoned RM-4 - HIGHWAY INDUSTRIAL. Located Directly beside the New Co-OP Card Lock Station.

# **Community Information**

Address 9801 102 Street

Subdivision N/A

City Clairmont

County Grande Prairie No. 1, County of

Province Alberta
Postal Code T0H 0W0

#### **Additional Information**

Date Listed December 18th, 2019

Days on Market 1949 Zoning RM-4