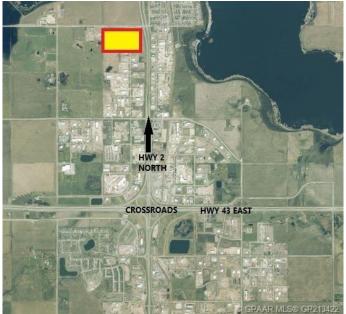

### \$3,993,000

0 Bedroom, 0.00 Bathroom, Land on 8.28 Acres

N/A, Clairmont, Alberta

8.28 Acres with direct exposure to the Highway [HWY 2 North]. This lot is Zoned RM-4 - HIGHWAY INDUSTRIAL. Located Directly beside the New Co-OP Card Lock Station.