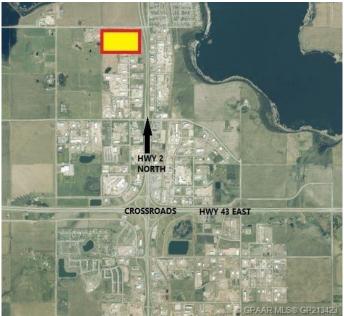

### \$1,971,000

0 Bedroom, 0.00 Bathroom, Land on 4.38 Acres

N/A, Clairmont, Alberta

4.38 Acres of Industrial Commercial Land located with exposure to HWY2 North. This lot is Zoned RM-4 Highway Industrial and is located adjacent to the New CO-OP Cardlock Station.

# **Community Information**

Address 9801 102 Street

Subdivision N/A

City Clairmont

County Grande Prairie No. 1, County of

Province Alberta
Postal Code T0H 0W0