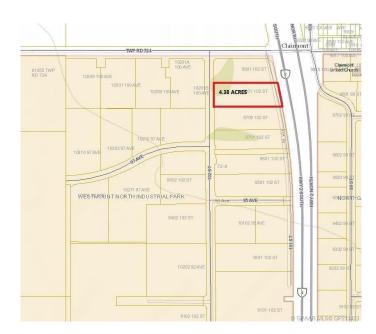

### \$1,971,000

0 Bedroom, 0.00 Bathroom, Land on 4.38 Acres

N/A, Clairmont, Alberta

4.38 Acres of Industrial Commercial Land located with exposure to HWY2 North. This lot is Zoned RM-4 Highway Industrial and is located adjacent to the New CO-OP Cardlock Station.

# **Community Information**

Address 9801 102 Street

Subdivision N/A

City Clairmont

County Grande Prairie No. 1, County of

Province Alberta
Postal Code T0H 0W0

#### **Additional Information**

Date Listed December 18th, 2019

Days on Market 1949 Zoning RM-4