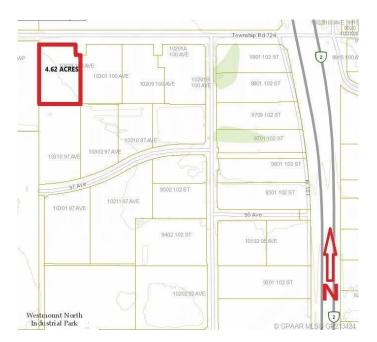

## \$1,108,800

0 Bedroom, 0.00 Bathroom, Land on 4.62 Acres

N/A, Clairmont, Alberta

4.62 ACRE industrial Lot Located on the south side of 100 Ave in Clairmont. Great access and exposure to HWY2 North. Zoned RM-4 - HIGHWAY INDUSTRIAL.

## **Community Information**

Address 10309 100 Avenue

Subdivision N/A

City Clairmont

County Grande Prairie No. 1, County or

Province Alberta
Postal Code T0H 0W0