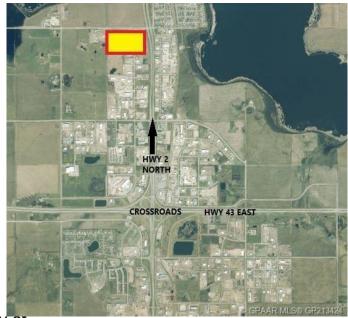

## \$1,108,800

0 Bedroom, 0.00 Bathroom, Land on 4.62 Acres

N/A, Clairmont, Alberta

4.62 ACRE industrial Lot Located on the south side of 100 Ave in Clairmont. Great access and exposure to HWY2 North. Zoned RM-4 - HIGHWAY INDUSTRIAL.

## **Community Information**

Address 10309 100 Avenue

Subdivision N/A

City Clairmont

County Grande Prairie No. 1, County or

Province Alberta
Postal Code T0H 0W0