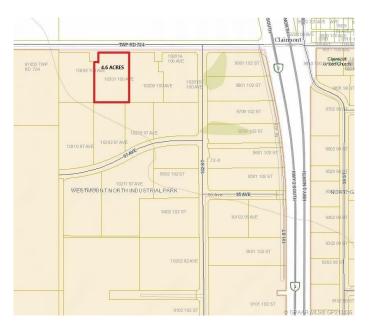

# \$1,104,000 - 10301 100 Avenue, Clairmont

MLS® #GP213426

#### \$1,104,000

0 Bedroom, 0.00 Bathroom, Land on 4.60 Acres

N/A, Clairmont, Alberta

4.60 Acre Industrial Lot located on the busy 100 Ave in Clairmont with great exposure to HWY 2 North. Zone RM-4 Highway Commercial.

## **Community Information**

| Address     | 10301 100 Avenue                |  |
|-------------|---------------------------------|--|
| Subdivision | N/A                             |  |
| City        | Clairmont                       |  |
| County      | Grande Prairie No. 1, County of |  |
| Province    | Alberta                         |  |
| Postal Code | тон ошо                         |  |