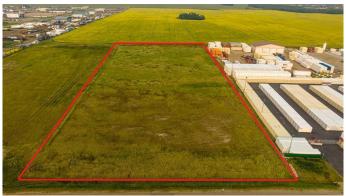

#### \$1,050,750

0 Bedroom, 0.00 Bathroom, Land on 4.67 Acres

Albinati Industrial., Grande Prairie, Alberta

Incredible Industrial lot which is well situated on 97 Street in the Albinati Industrial Park on the North end of Grande Prairie. This lot has great natural slop with ideal soil for construction, a rare find in the Grande Prairie area. All major services are in the area. Call your Commercial Realtor© today for more information.

#### **Community Information**

Address 13825 97 Street
Subdivision Albinati Industrial.
City Grande Prairie
County Grande Prairie

Province Alberta
Postal Code T8V 5B7

### **Exterior**

Lot Description Cleared