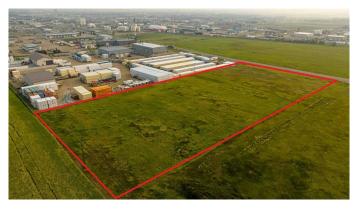

#### \$1,050,750

0 Bedroom, 0.00 Bathroom, Land on 4.67 Acres

Albinati Industrial., Grande Prairie, Alberta

Incredible Industrial lot which is well situated on 97 Street in the Albinati Industrial Park on the North end of Grande Prairie. This lot has great natural slop with ideal soil for construction, a rare find in the Grande Prairie area. All major services are in the area. Call your Commercial Realtor© today for more information.

#### **Community Information**

Address 13825 97 Street
Subdivision Albinati Industrial.
City Grande Prairie
County Grande Prairie

Province Alberta
Postal Code T8V 5B7

### **Exterior**

Lot Description Cleared