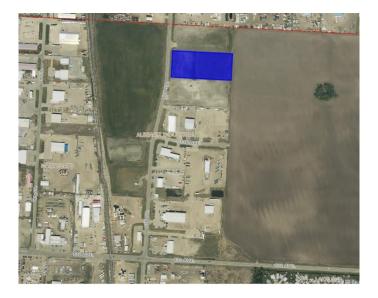

#### \$1,050,750

0 Bedroom, 0.00 Bathroom, Land on 4.67 Acres

Albinati Industrial., Grande Prairie, Alberta

Incredible Industrial lot which is well situated on 97 Street in the Albinati Industrial Park on the North end of Grande Prairie. This lot has great natural slop with ideal soil for construction, a rare find in the Grande Prairie area. All major services are in the area. Call your Commercial Realtor© today for more information.

#### **Community Information**

Address 13825 97 Street
Subdivision Albinati Industrial.
City Grande Prairie
County Grande Prairie

Province Alberta
Postal Code T8V 5B7