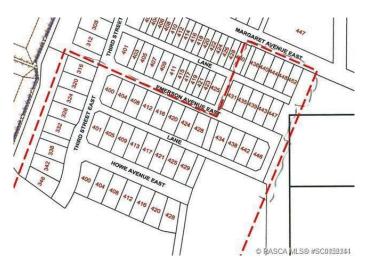

# **Community Information**

Address 400 Howe Avenue E

Subdivision N/A

City Duchess

County Newell, County of

Province Alberta
Postal Code T0J 0Z0

### **Exterior**

Lot Description Corner Lot, Irregular Lot

Roof None
Construction None
Foundation None

### **Additional Information**

Date Listed February 26th, 2019

Days on Market 2245

Zoning Residental